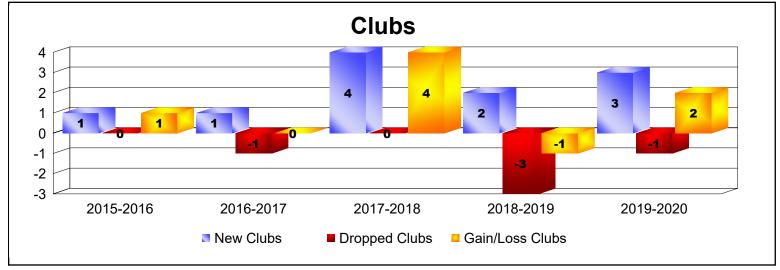

District 300D2 As of June 2020 Cumulative

| Year      | New<br>Clubs | Dropped<br>Clubs | Gain/<br>Loss<br>Clubs | New<br>Members | Charter<br>Members | Reinstate<br>Members | Transfer<br>Members | Total<br>Member<br>Added | Total<br>Members<br>Dropped | Gain/<br>Loss<br>Members |
|-----------|--------------|------------------|------------------------|----------------|--------------------|----------------------|---------------------|--------------------------|-----------------------------|--------------------------|
| 2015-2016 | 1            | 0                | 1                      | 320            | 41                 | 24                   | 13                  | 398                      | -317                        | 81                       |
| 2016-2017 | 1            | -1               | 0                      | 317            | 38                 | 22                   | 28                  | 405                      | -397                        | 8                        |
| 2017-2018 | 4            | 0                | 4                      | 365            | 140                | 10                   | 19                  | 534                      | -458                        | 76                       |
| 2018-2019 | 2            | -3               | -1                     | 292            | 67                 | 33                   | 19                  | 411                      | -613                        | -202                     |
| 2019-2020 | 3            | -1               | 2                      | 343            | 110                | 47                   | 14                  | 514                      | -466                        | 48                       |
| Average   | 2            | -1               | 1                      | 327            | 79                 | 27                   | 19                  | 452                      | -450                        | 2                        |