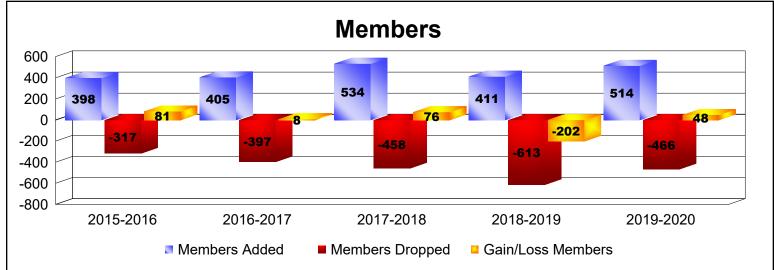

District 300D2 As of June 2020 Cumulative

| Year      | New<br>Clubs | Dropped<br>Clubs | Gain/<br>Loss<br>Clubs | New<br>Members | Charter<br>Members | Reinstate<br>Members | Transfer<br>Members | Total<br>Member<br>Added | Total<br>Members<br>Dropped | Gain/<br>Loss<br>Members |
|-----------|--------------|------------------|------------------------|----------------|--------------------|----------------------|---------------------|--------------------------|-----------------------------|--------------------------|
| 2015-2016 | 1            | 0                | 1                      | 320            | 41                 | 24                   | 13                  | 398                      | -317                        | 81                       |
| 2016-2017 | 1            | -1               | 0                      | 317            | 38                 | 22                   | 28                  | 405                      | -397                        | 8                        |
| 2017-2018 | 4            | 0                | 4                      | 365            | 140                | 10                   | 19                  | 534                      | -458                        | 76                       |
| 2018-2019 | 2            | -3               | -1                     | 292            | 67                 | 33                   | 19                  | 411                      | -613                        | -202                     |
| 2019-2020 | 3            | -1               | 2                      | 343            | 110                | 47                   | 14                  | 514                      | -466                        | 48                       |
| Average   | 2            | -1               | 1                      | 327            | 79                 | 27                   | 19                  | 452                      | -450                        | 2                        |